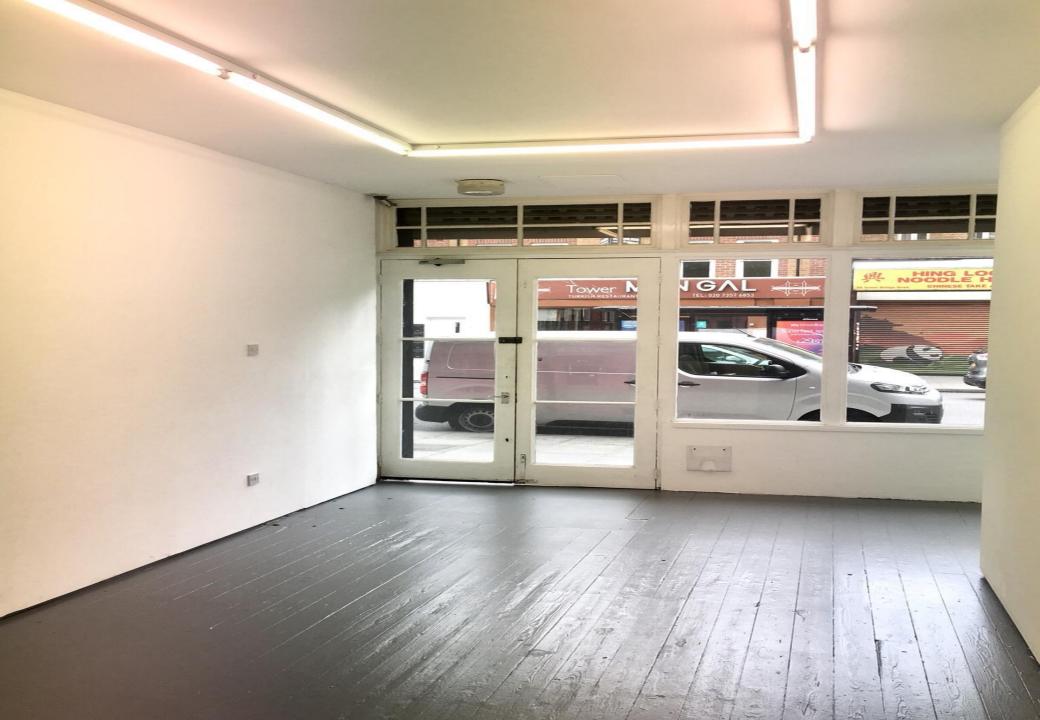

# **Specifications**

- Spotlights
- Wood flooring
- \* Electric heating
- Electric security shutters
- Kitchen
- ❖ Single W.C

#### Floor Area

Ground Floor 425 sq ft (39.5 sqm)